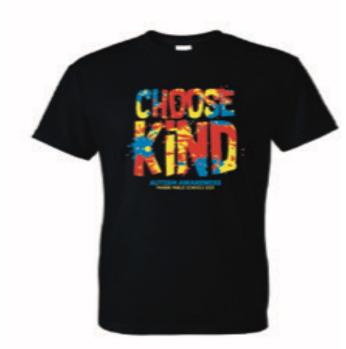

\*Order forms can be sent to Jean DeBruyn at Richards Middle School or turned in to your school's front office.

Shirt Color: Black

Paint Splash Colors: Red, Blue, Yellow

Words below CHOOSE KIND:

**Autism Awareness** 